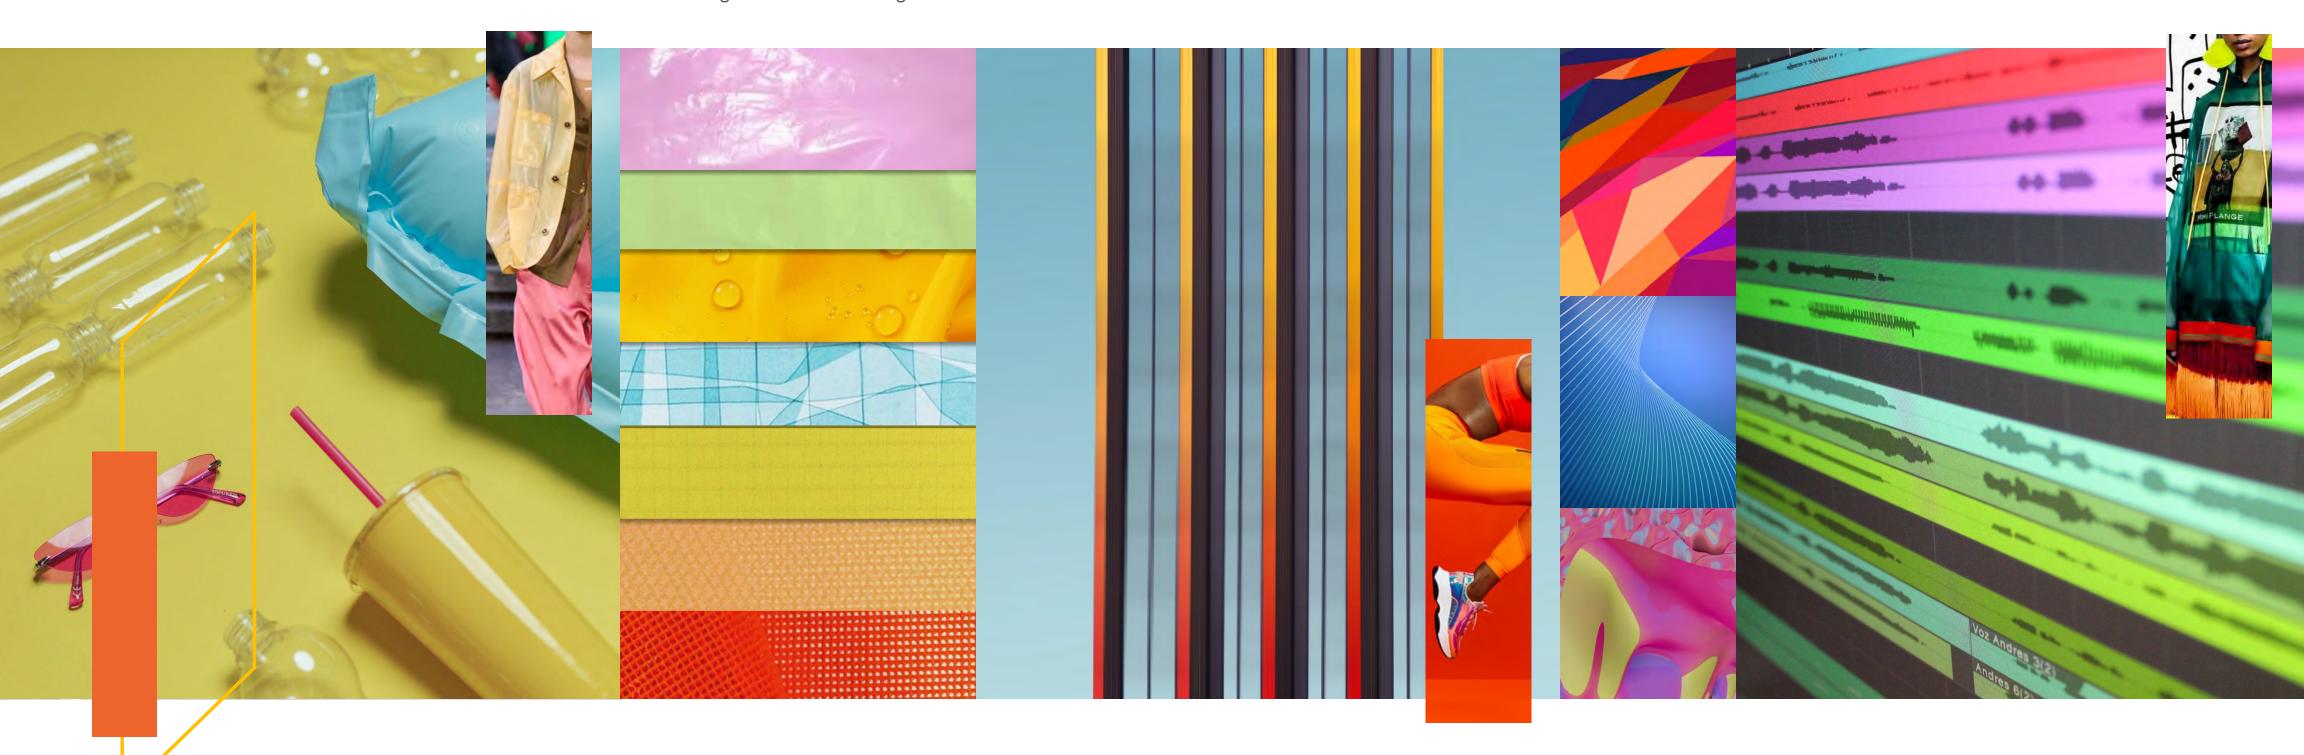

## HALO POETIC

A poetic song where nature, future, and transformation are in sync - We are swept into a dreamy dance of romance. In this ethereal lullaby, virtual reality combines with earthly enchantment to create a dazzling distortion of light and luminescence, mysticism, and magnificence. Here, the digital world and the real-world blur beyond boundaries.

COLOR: EVANESCENT / AMOUR / MYSTICAL

### HAI O POETIC

FABRIC: ETHEREAL / ROMANTIC - Ultra-light nylon taffeta. Recycled. Organizes. Voile. Iridescent chiffon. Fil coupe. Damask. Floral jacquard. Ornate wallpaper. Plisse. Chroma washed French terry. Micro silk jersey.

## FABRIC: DRAMATIC - Econyl® suede. Shimmer mesh. Luminous satin. Bio iridescent sequins. Shadowy floral. Ombre knit.