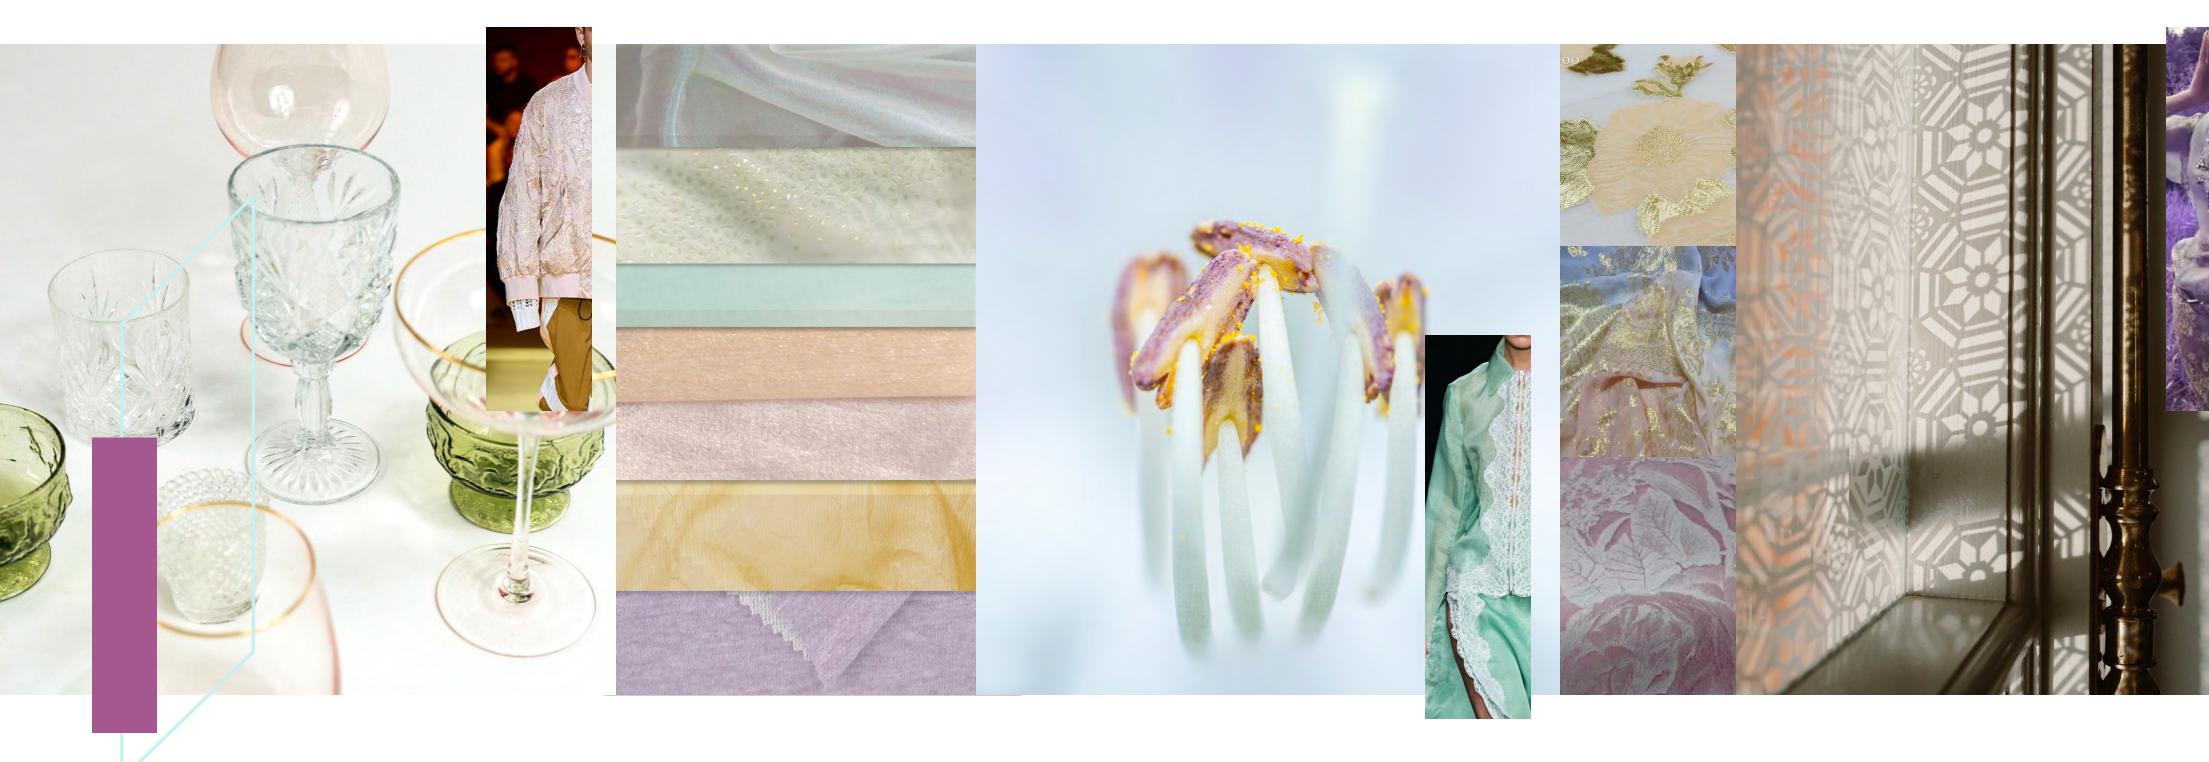

## HALO POETIC

A poetic song where nature, future, and transformation are in sync - We are swept into a dreamy dance of romance. In this ethereal lullaby, virtual reality combines with earthly enchantment to create a dazzling distortion of light and luminescence, mysticism, and magnificence. Here, the digital world and the real-world blur beyond boundaries.

COLOR: EVANESCENT / AMOUR / MYSTICAL

### HAI O POETIC

FABRIC: ETHEREAL / ROMANTIC - Ultra-light nylon taffeta. Recycled. Organizes. Voile. Iridescent chiffon. Fil coupe. Damask. Floral jacquard. Ornate wallpaper. Plisse. Chroma washed French terry. Micro silk jersey.

## FABRIC: DRAMATIC - Econyl® suede. Shimmer mesh. Luminous satin. Bio iridescent sequins. Shadowy floral. Ombre knit.