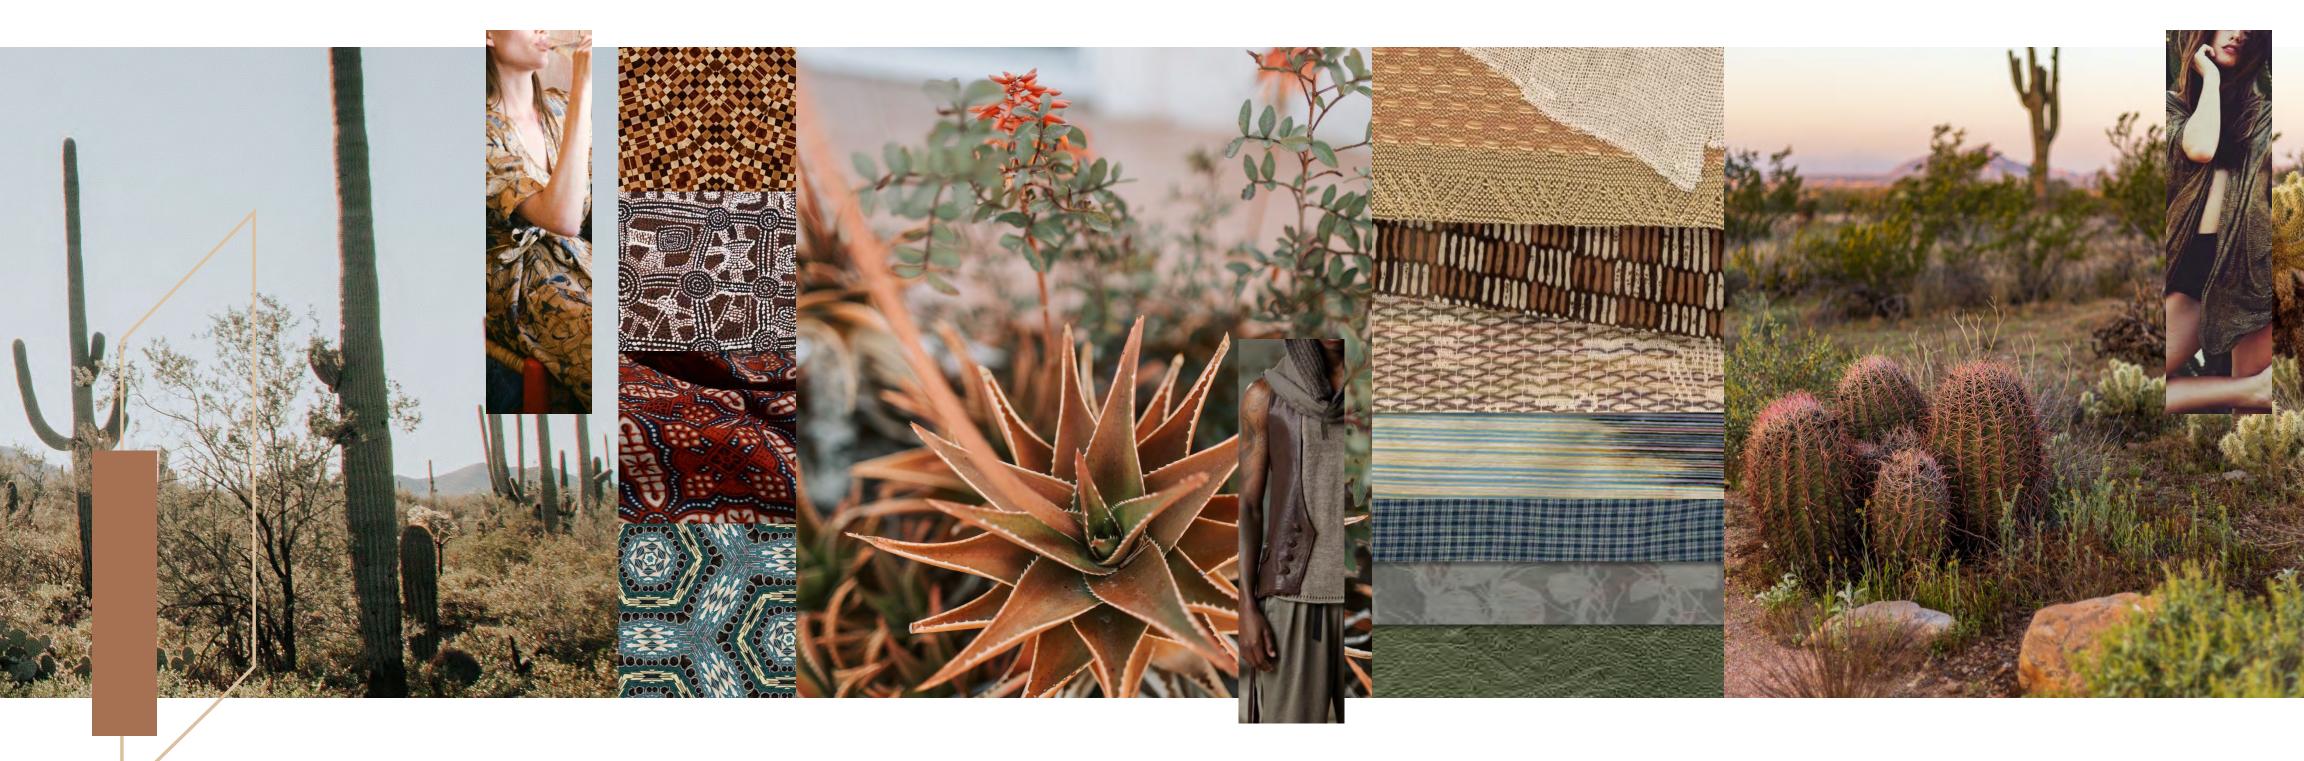

## EARTH MATTERS

With the shifting winds, we find ourselves drawn to the desert - A place of sublime serenity and natural splendor, and yet, one where we confront our truths. In this barren, beautiful landscape, where the days are scorching and the nights are frigid, we remember to cherish our land and ancient roots, and to cradle our planet and people.

COLOR: SAND / STONE / VEGETATION

## FARTH MATTERS

FABRIC: RAW / SIMPLE - Organic. Hemp. Linen. Cotton. Silk. Tencel. Himalayan nettle. Canvas. Slub. Mélange. Bio leather. Plant base dye.

### FARTH MATTERS

FABRIC: COARSE ASPECT - Hand loom. Basket weave. Crepe. Gauze. Georgette. Voile. Hemp denim. Tattersall check. Irregular stripe. Natural indigo. Wood block print. Textured floral.