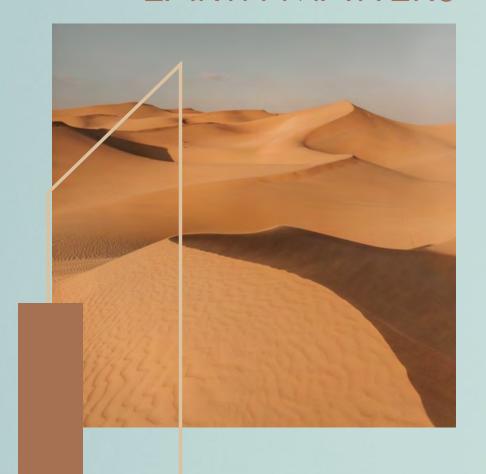

## EARTH MATTERS

With the shifting winds, we find ourselves drawn to the desert - A place of sublime serenity and natural splendor, and yet, one where we confront our truths. In this barren, beautiful landscape, where the days are scorching and the nights are frigid, we remember to cherish our land and ancient roots, and to cradle our planet and people.

COLOR: SAND / STONE / VEGETATION

## FARTH MATTERS

FABRIC: RAW / SIMPLE - Organic. Hemp. Linen. Cotton. Silk. Tencel. Himalayan nettle. Canvas. Slub. Mélange. Bio leather. Plant base dye.

### FARTH MATTERS

FABRIC: COARSE ASPECT - Hand loom. Basket weave. Crepe. Gauze. Georgette. Voile. Hemp denim. Tattersall check. Irregular stripe. Natural indigo. Wood block print. Textured floral.