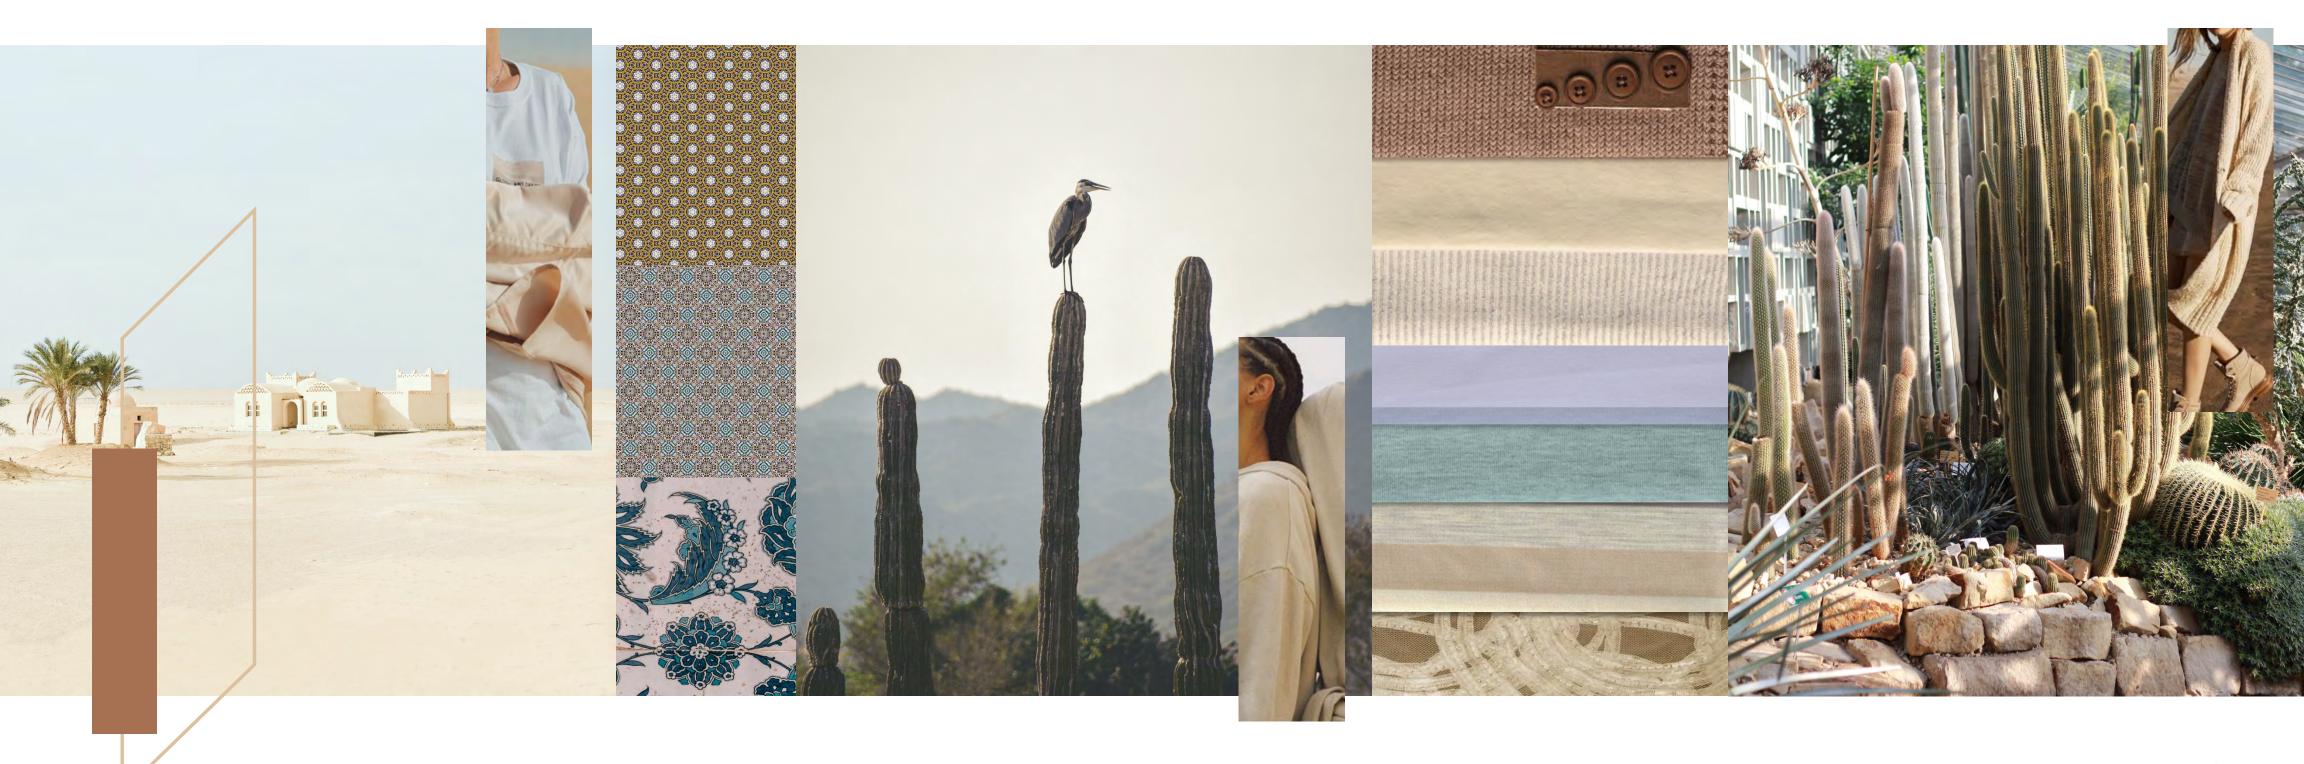

## EARTH MATTERS

With the shifting winds, we find ourselves drawn to the desert - A place of sublime serenity and natural splendor, and yet, one where we confront our truths. In this barren, beautiful landscape, where the days are scorching and the nights are frigid, we remember to cherish our land and ancient roots, and to cradle our planet and people.

COLOR: SAND / STONE / VEGETATION

## FARTH MATTERS

FABRIC: RAW / SIMPLE - Organic. Hemp. Linen. Cotton. Silk. Tencel. Himalayan nettle. Canvas. Slub. Mélange. Bio leather. Plant base dye.

### FARTH MATTERS

FABRIC: COARSE ASPECT - Hand loom. Basket weave. Crepe. Gauze. Georgette. Voile. Hemp denim. Tattersall check. Irregular stripe. Natural indigo. Wood block print. Textured floral.