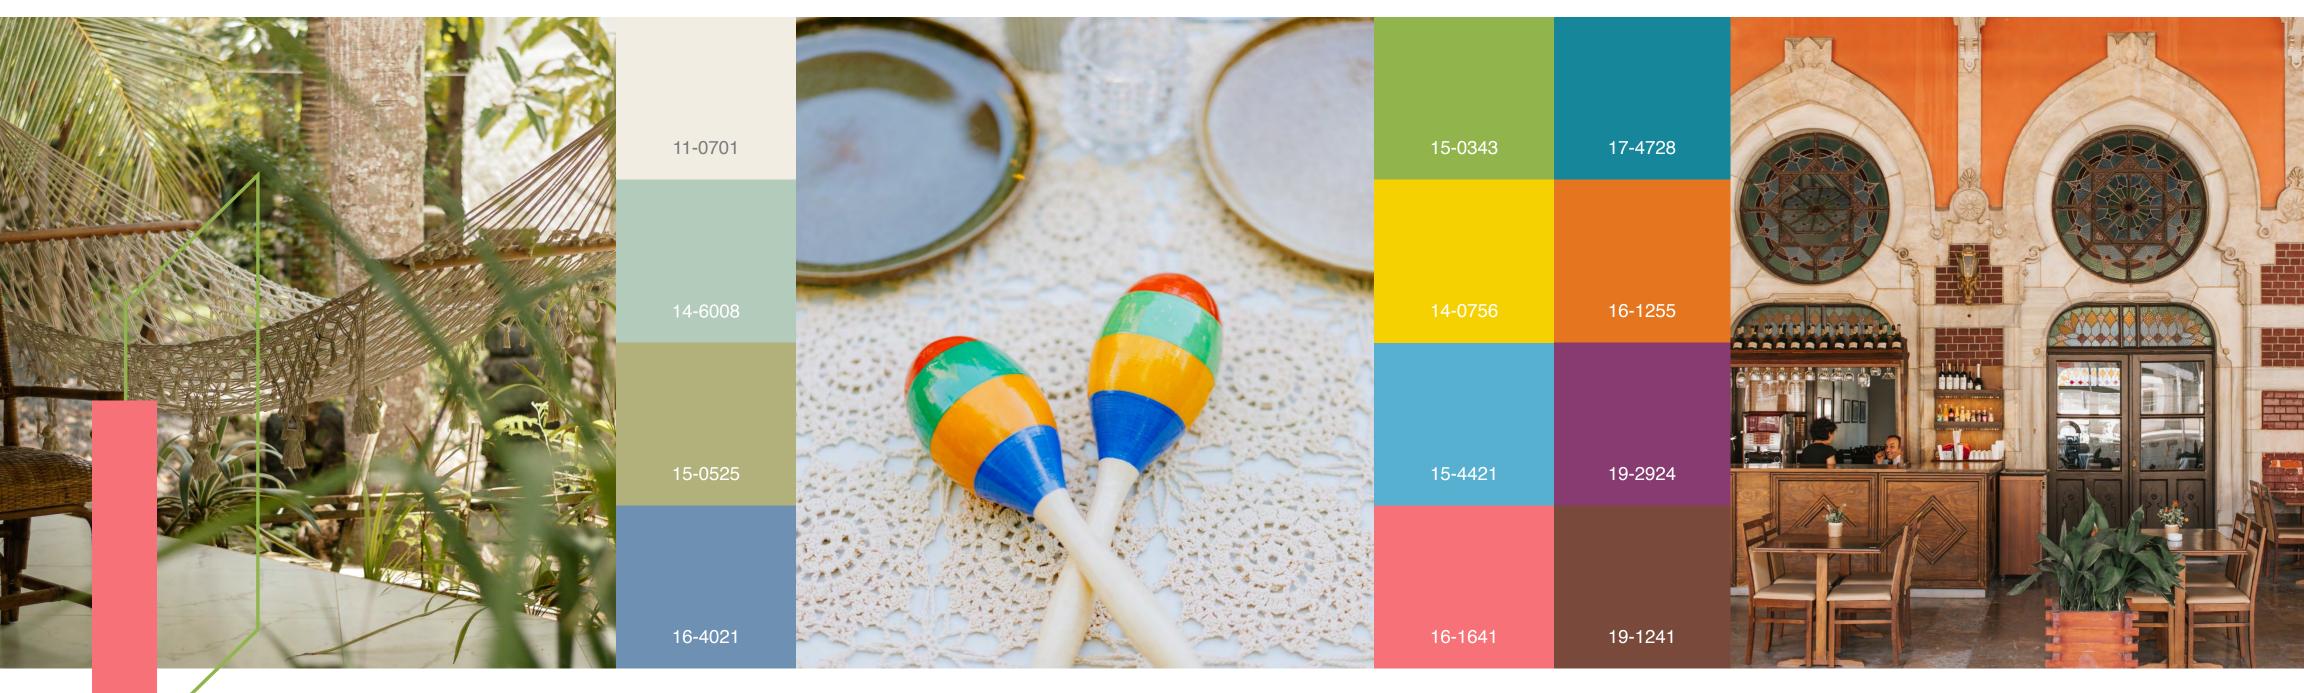

## HYBRID NATION

In this diverse world where cultures and communities collide, we embrace every ethnicity with open arms. In a sea of a thousand languages, rituals, and rites, we make space for the beauty and joy of each and leave the rest behind. In this modern melting pot, we discover a co-existence of past and present as we go into the future..

COLOR: MODERN / ENERGETIC / NATIONAL

### HYBRID NATION

FABRIC: NEW AGE / BIO - Bio based polyester and nylon. Ecovero™ viscose. Rivercyclon™ PVC. Lab grown cotton. Naïa™ jersey. Sheer nylon. Industrial canvas. Performance jersey. Digital and 3D rendering.

## HYBRID NATION

FABRIC: CULTURAL - Crafted. Tabby weave. Stripe jersey. Bold stripe & check. Abstract geometric. Ethnic stripe. Tribal jacquard. Tiles and stencil.

The PANTONE Reference names and/or number are from the PANTONE FASHION, HOME + INTERIORS color system (a component of the PANTONE FASHION FASHION, HOME + INTERIORS color system (a component of the PANTONE FASHION FASHION FASHION FASHION, Home are simulations, which have not been evaluated by Pantone and may not match the PANTONE FASHION FAS