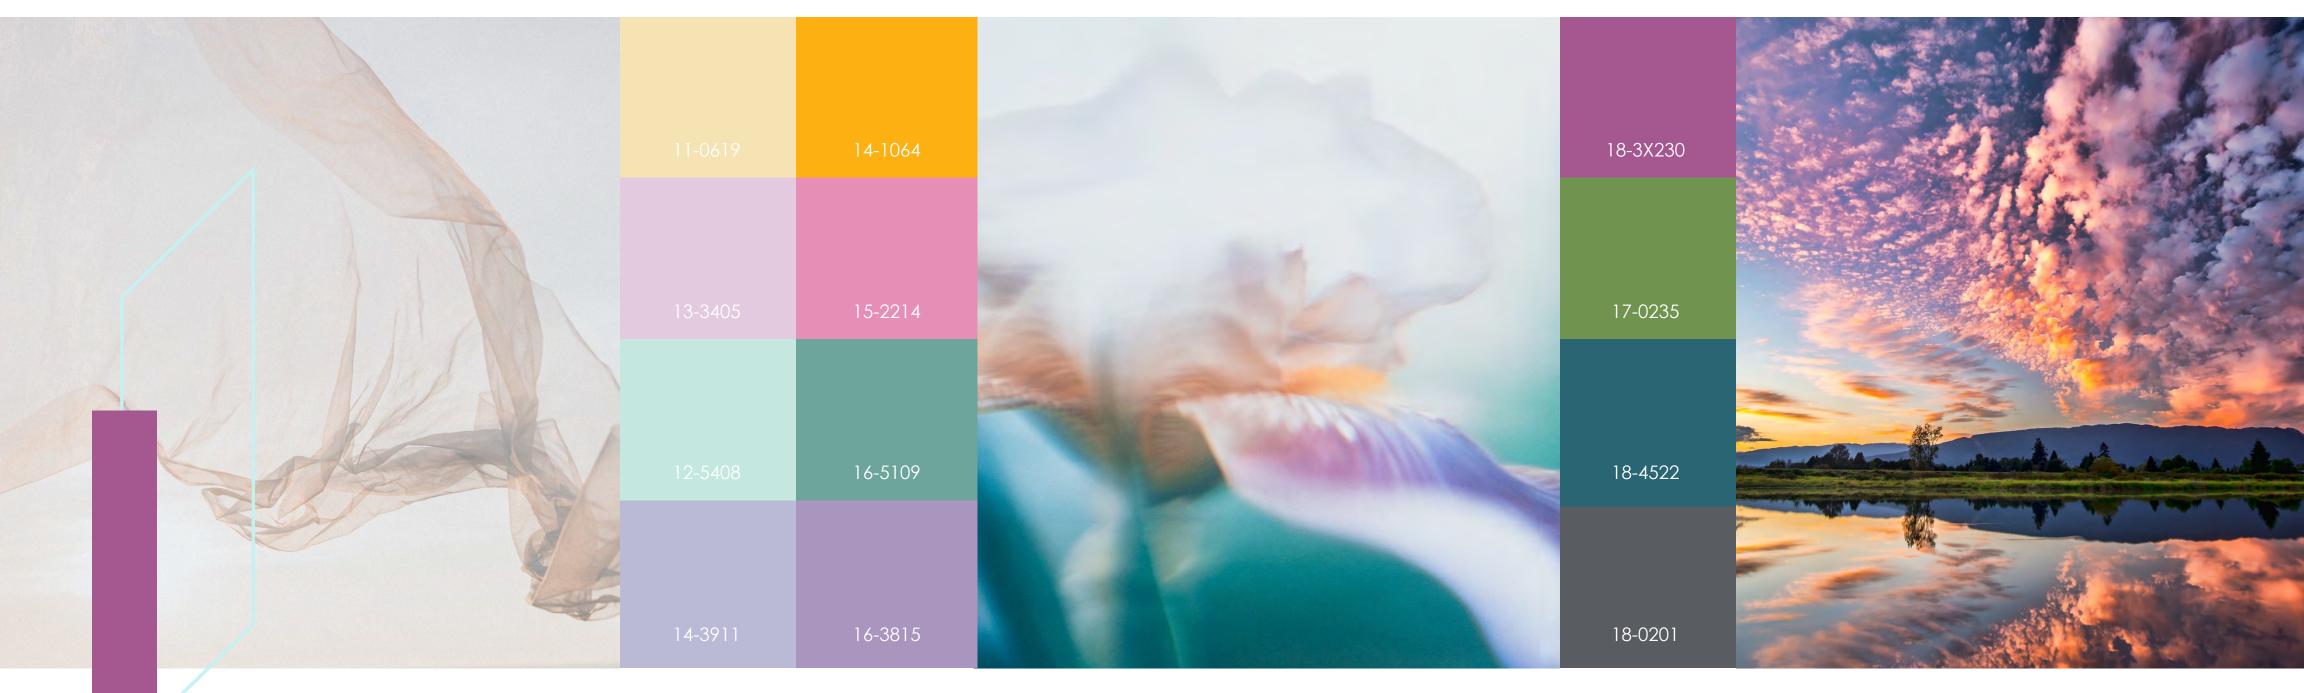

## SIMPLELIFE

Surrounded by excessiveness, we look back to a time when we found peace in the small things - When we took in the glory of the morning sunrise and rested in the light of the moon, danced in the fields of wildflowers, and felt the cool kiss of a summer breeze. It is time to reclaim this simpler, happier life as we retain the comforts of modernity. Life was meant to be free.

COLOR: PEACEFUL / JOYFUL / FREE SPIRIT

SINTAGE / FOLKSY - Econyl® nylon. Infinna™ yarn-dye. Norratex™ knit. Canvas and twill. French terry. Retro yarn-dye. Daisy floral. Needle point embroidery. Summer tweed. Pointelle knit. Crochet.

## SIVIPIE SPIRIT - Over embroidery. Madras. Folkloric jacquard. Space dye. Gypsy garden. Bohemian print. Truck art. Batik.