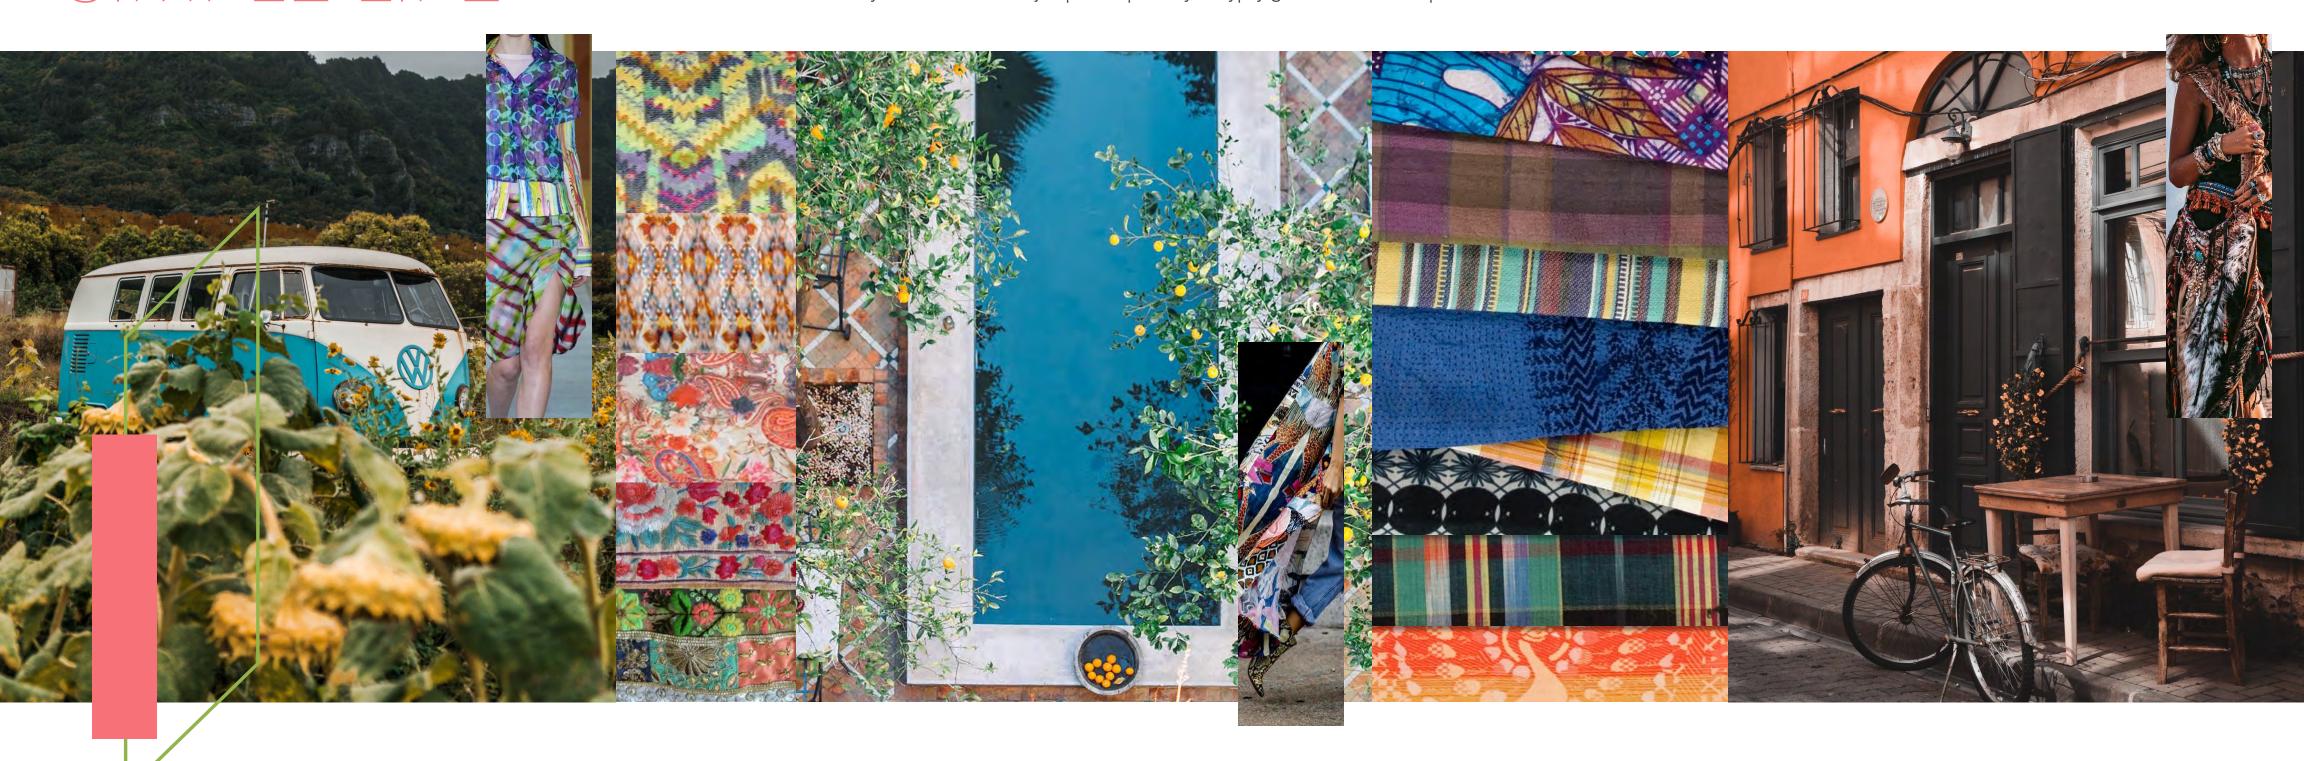

## SIMPLELIFE

Surrounded by excessiveness, we look back to a time when we found peace in the small things - When we took in the glory of the morning sunrise and rested in the light of the moon, danced in the fields of wildflowers, and felt the cool kiss of a summer breeze. It is time to reclaim this simpler, happier life as we retain the comforts of modernity. Life was meant to be free.

COLOR: PEACEFUL / JOYFUL / FREE SPIRIT

SINTAGE / FOLKSY - Econyl® nylon. Infinna™ yarn-dye. Norratex™ knit. Canvas and twill. French terry. Retro yarn-dye. Daisy floral. Needle point embroidery. Summer tweed. Pointelle knit. Crochet.

## SIVIPIE SPIRIT - Over embroidery. Madras. Folkloric jacquard. Space dye. Gypsy garden. Bohemian print. Truck art. Batik.