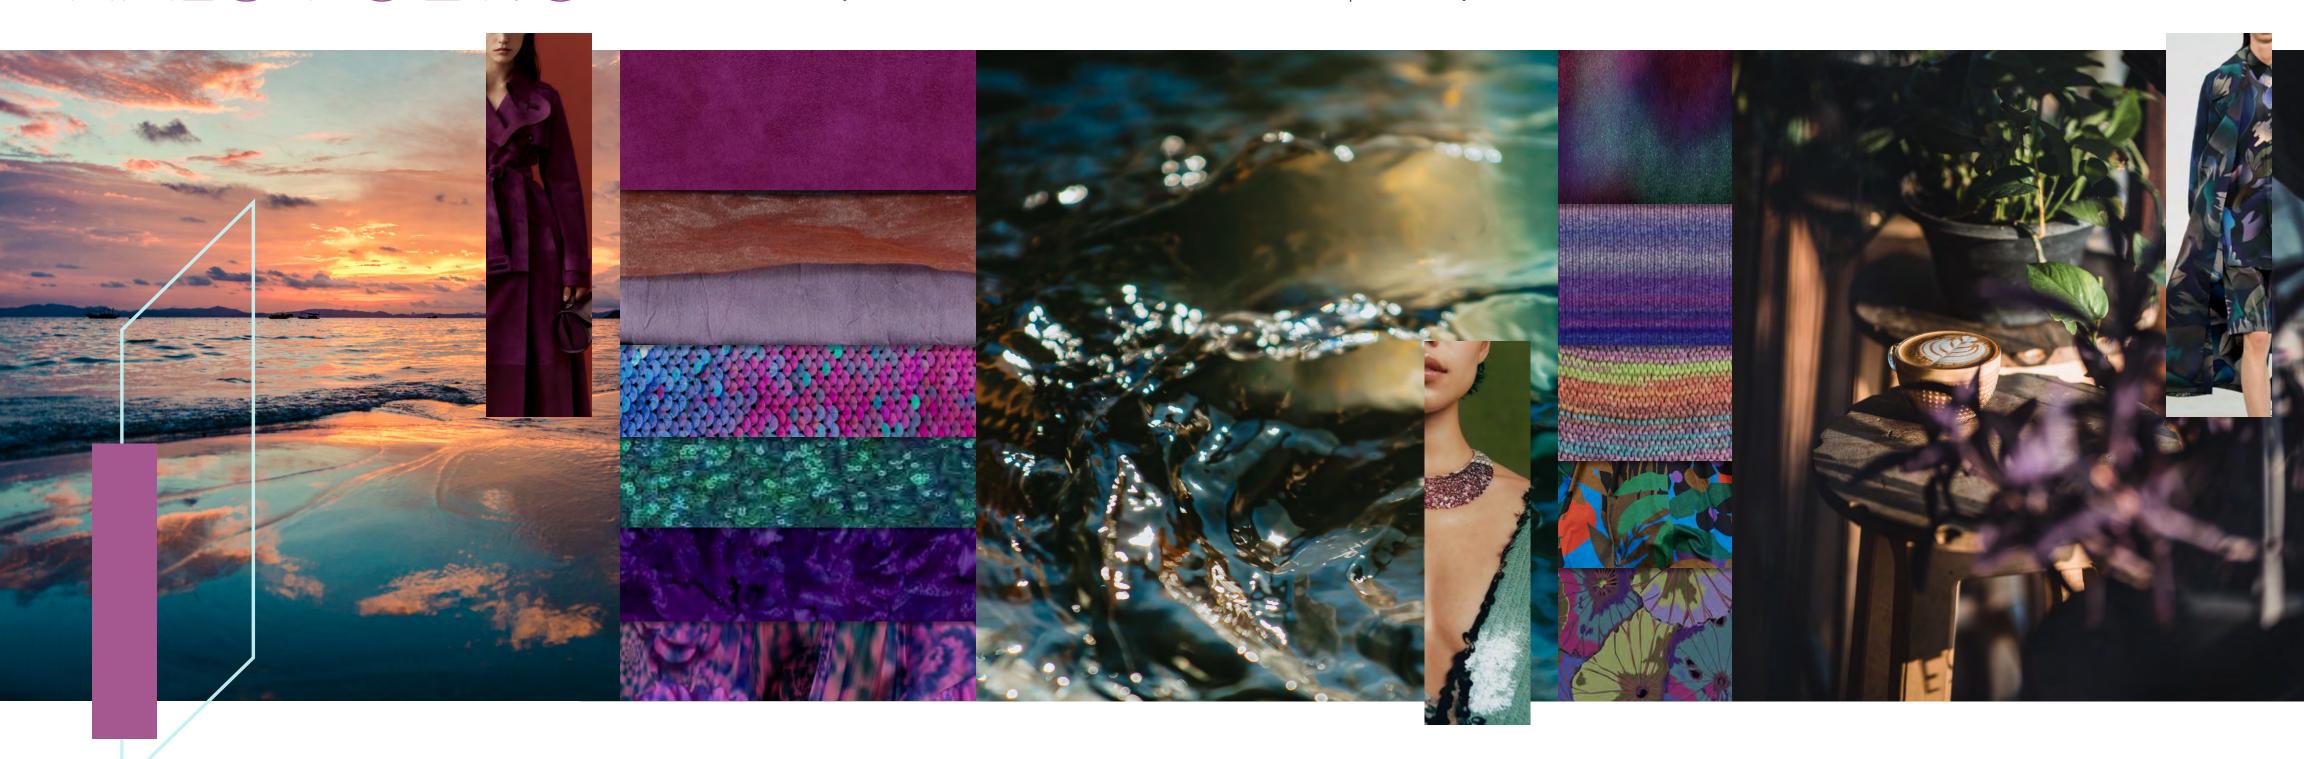

## HYBRID NATION

In this diverse world where cultures and communities collide, we embrace every ethnicity with open arms. In a sea of a thousand languages, rituals, and rites, we make space for the beauty and joy of each and leave the rest behind. In this modern melting pot, we discover a co-existence of past and present as we go into the future..

COLOR: MODERN / ENERGETIC / NATIONAL

### HYBRID NATION

FABRIC: NEW AGE / BIO - Bio based polyester and nylon. Ecovero™ viscose. Rivercyclon™ PVC. Lab grown cotton. Naïa™ jersey. Sheer nylon. Industrial canvas. Performance jersey. Digital and 3D rendering.

## HYBRID NATION

FABRIC: CULTURAL - Crafted. Tabby weave. Stripe jersey. Bold stripe & check. Abstract geometric. Ethnic stripe. Tribal jacquard. Tiles and stencil.

The PANTONE Reference names and/or number are from the PANTONE FASHION, HOME + INTERIORS color system (a component of the PANTONE FASHION FASHION, HOME + INTERIORS color system (a component of the PANTONE FASHION FASHION FASHION FASHION, Home are simulations, which have not been evaluated by Pantone and may not match the PANTONE FASHION FAS