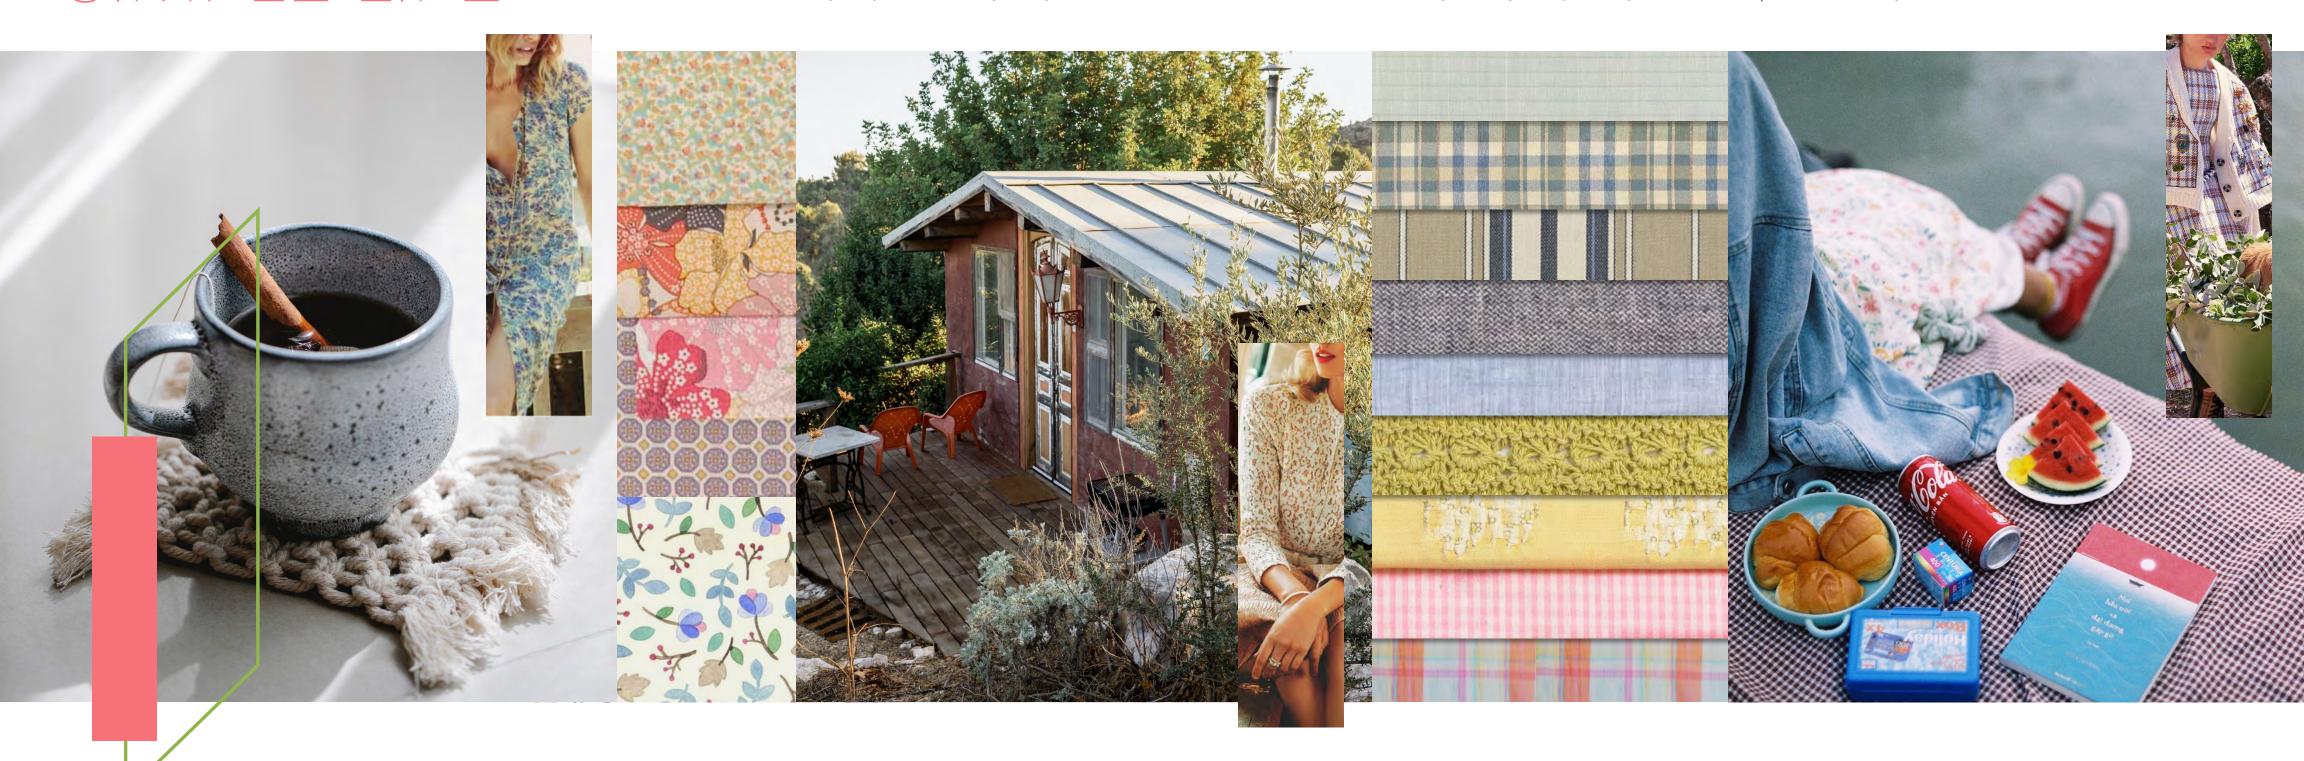

## SIMPLELIFE

Surrounded by excessiveness, we look back to a time when we found peace in the small things - When we took in the glory of the morning sunrise and rested in the light of the moon, danced in the fields of wildflowers, and felt the cool kiss of a summer breeze. It is time to reclaim this simpler, happier life as we retain the comforts of modernity. Life was meant to be free.

COLOR: PEACEFUL / JOYFUL / FREE SPIRIT

SINTAGE / FOLKSY - Econyl® nylon. Infinna™ yarn-dye. Norratex™ knit. Canvas and twill. French terry. Retro yarn-dye. Daisy floral. Needle point embroidery. Summer tweed. Pointelle knit. Crochet.

## SIVIPIE SPIRIT - Over embroidery. Madras. Folkloric jacquard. Space dye. Gypsy garden. Bohemian print. Truck art. Batik.