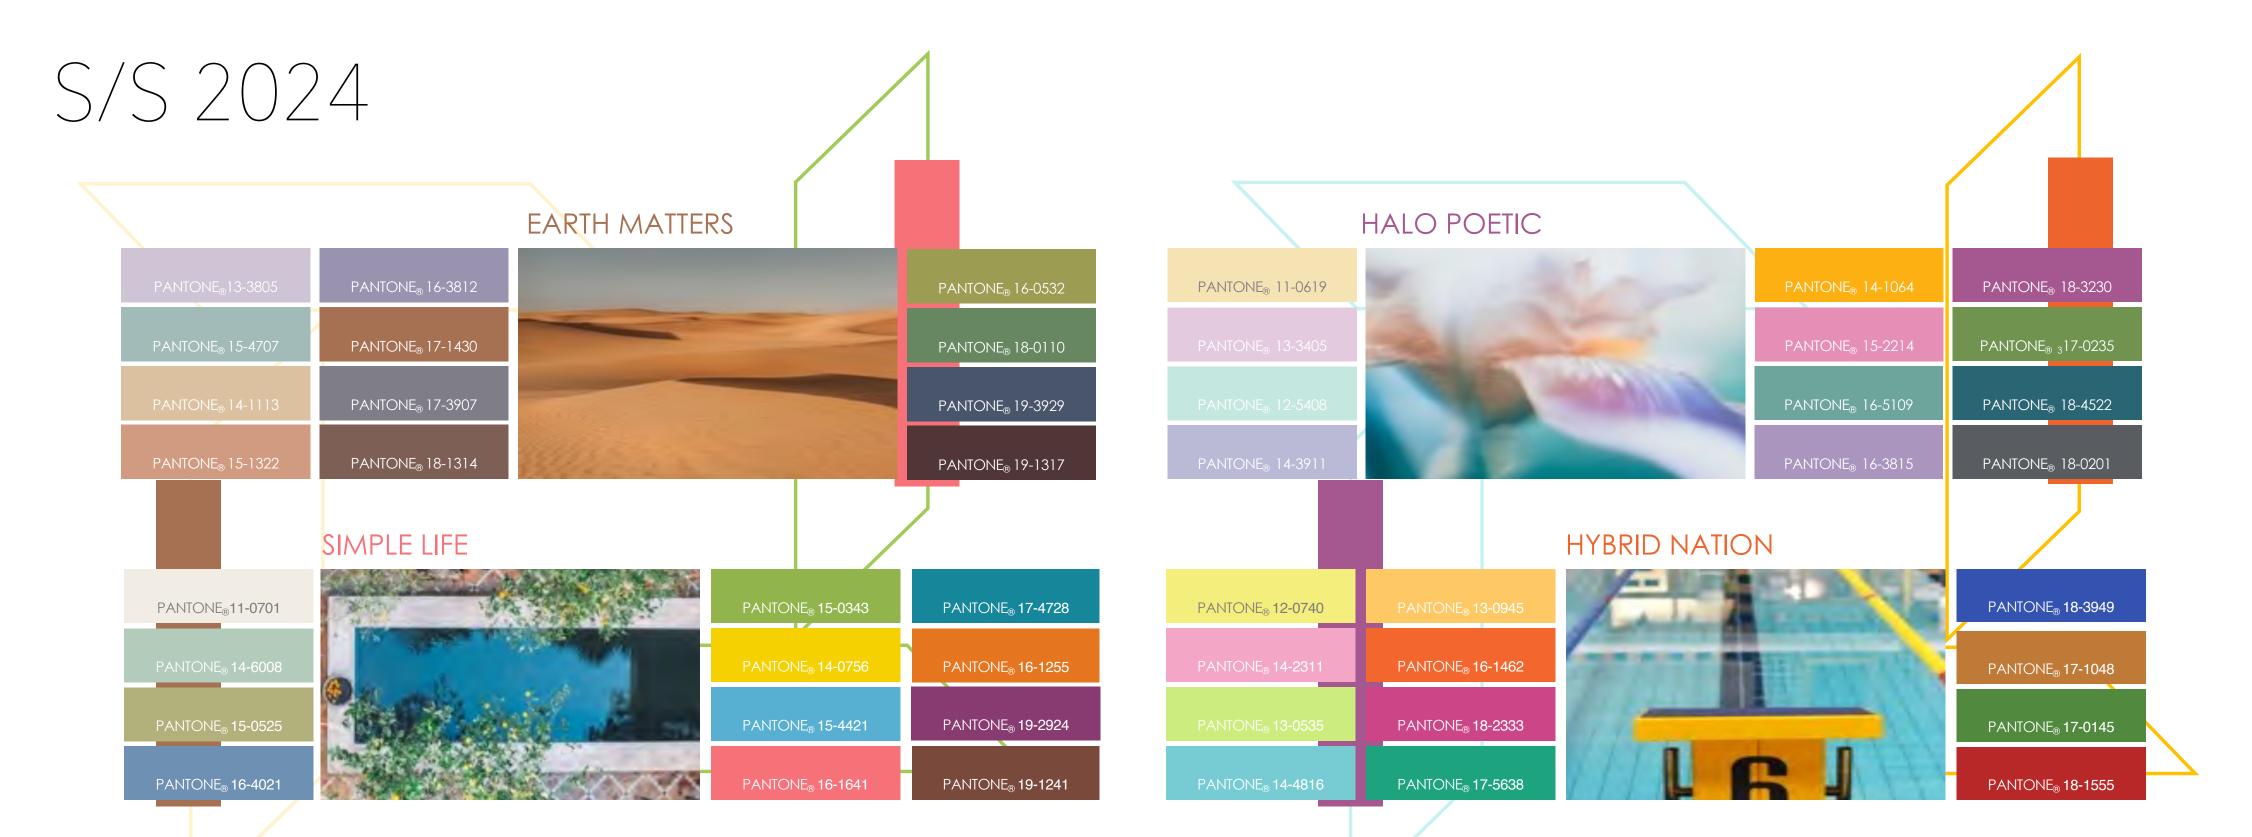

## EARTH MATTERS

With the shifting winds, we find ourselves drawn to the desert - A place of sublime serenity and natural splendor, and yet, one where we confront our truths. In this barren, beautiful landscape, where the days are scorching and the nights are frigid, we remember to cherish our land and ancient roots, and to cradle our planet and people.

COLOR: SAND / STONE / VEGETATION

## FARTH MATTERS

FABRIC: RAW / SIMPLE - Organic. Hemp. Linen. Cotton. Silk. Tencel. Himalayan nettle. Canvas. Slub. Mélange. Bio leather. Plant base dye.

### FARTH MATTERS

FABRIC: COARSE ASPECT - Hand loom. Basket weave. Crepe. Gauze. Georgette. Voile. Hemp denim. Tattersall check. Irregular stripe. Natural indigo. Wood block print. Textured floral.

## HALO POETIC

A poetic song where nature, future, and transformation are in sync - We are swept into a dreamy dance of romance. In this ethereal lullaby, virtual reality combines with earthly enchantment to create a dazzling distortion of light and luminescence, mysticism, and magnificence. Here, the digital world and the real-world blur beyond boundaries.

COLOR: EVANESCENT / AMOUR / MYSTICAL

### HAI O POETIC

FABRIC: ETHEREAL / ROMANTIC - Ultra-light nylon taffeta. Recycled. Organizes. Voile. Iridescent chiffon. Fil coupe. Damask. Floral jacquard. Ornate wallpaper. Plisse. Chroma washed French terry. Micro silk jersey.

## HYBRID NATION

In this diverse world where cultures and communities collide, we embrace every ethnicity with open arms. In a sea of a thousand languages, rituals, and rites, we make space for the beauty and joy of each and leave the rest behind. In this modern melting pot, we discover a co-existence of past and present as we go into the future..

COLOR: MODERN / ENERGETIC / NATIONAL

### HYBRID NATION

FABRIC: NEW AGE / BIO - Bio based polyester and nylon. Ecovero™ viscose. Rivercyclon™ PVC. Lab grown cotton. Naïa™ jersey. Sheer nylon. Industrial canvas. Performance jersey. Digital and 3D rendering.