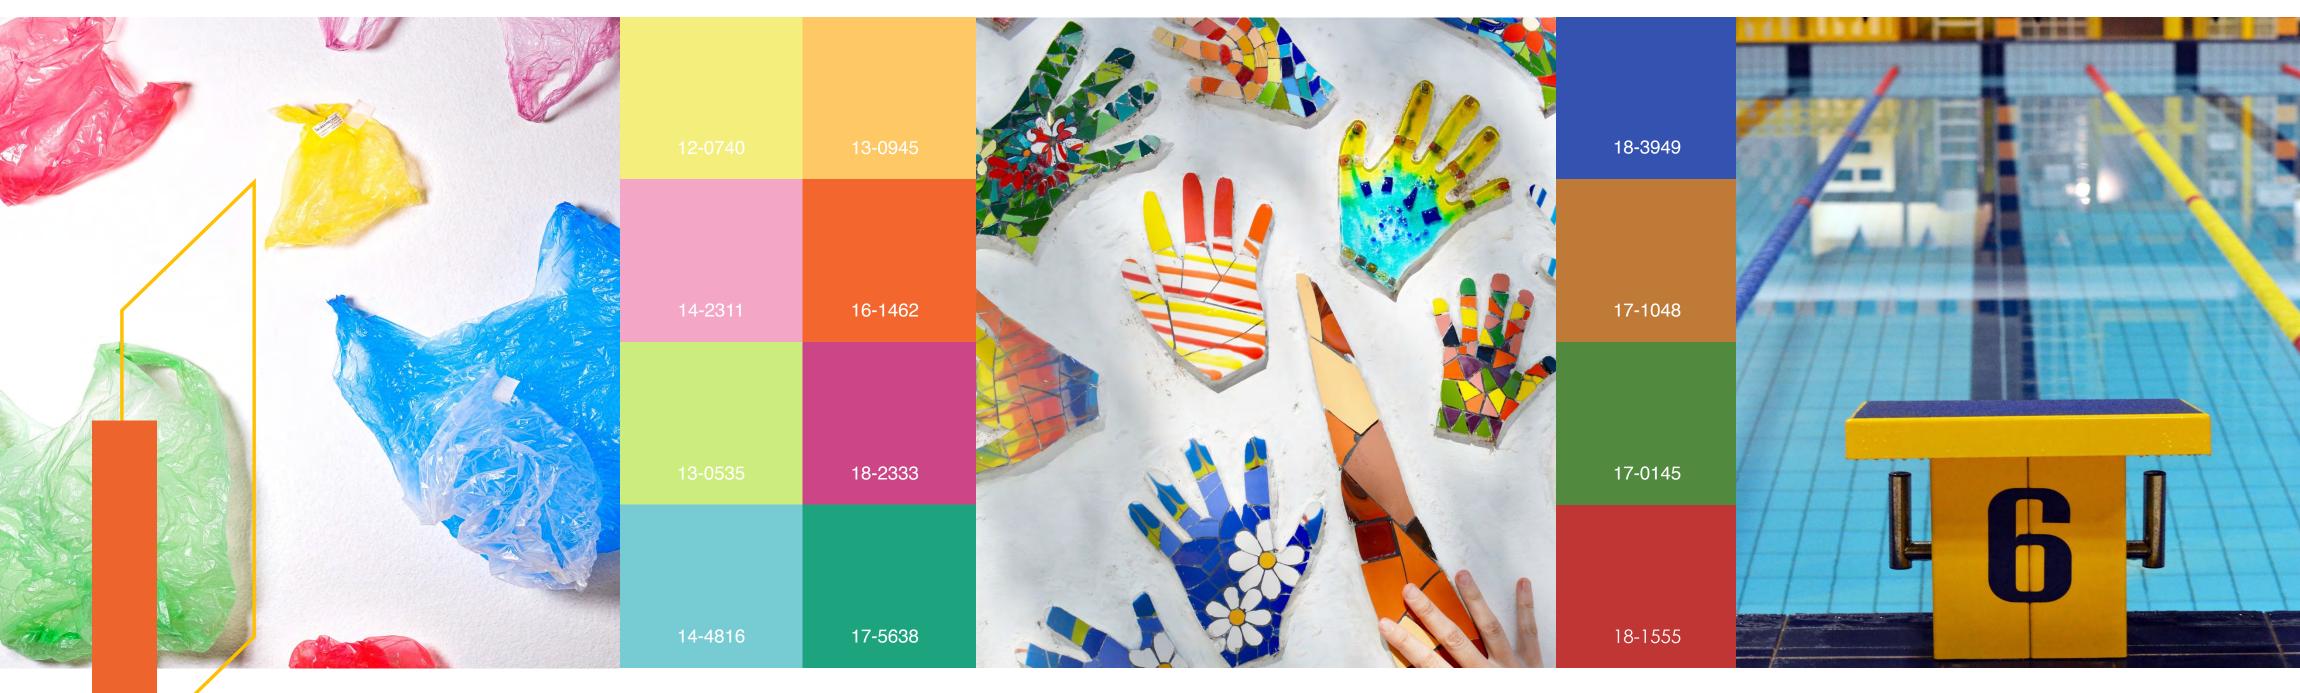

## HYBRID NATION

In this diverse world where cultures and communities collide, we embrace every ethnicity with open arms. In a sea of a thousand languages, rituals, and rites, we make space for the beauty and joy of each and leave the rest behind. In this modern melting pot, we discover a co-existence of past and present as we go into the future..

COLOR: MODERN / ENERGETIC / NATIONAL

### HYBRID NATION

FABRIC: NEW AGE / BIO - Bio based polyester and nylon. Ecovero™ viscose. Rivercyclon™ PVC. Lab grown cotton. Naïa™ jersey. Sheer nylon. Industrial canvas. Performance jersey. Digital and 3D rendering.

## HYBRID NATION

FABRIC: CULTURAL - Crafted. Tabby weave. Stripe jersey. Bold stripe & check. Abstract geometric. Ethnic stripe. Tribal jacquard. Tiles and stencil.

The PANTONE Reference names and/or number are from the PANTONE FASHION, HOME + INTERIORS color system (a component of the PANTONE FASHION FASHION, HOME + INTERIORS color system (a component of the PANTONE FASHION FASHION FASHION FASHION, Home are simulations, which have not been evaluated by Pantone and may not match the PANTONE FASHION FAS